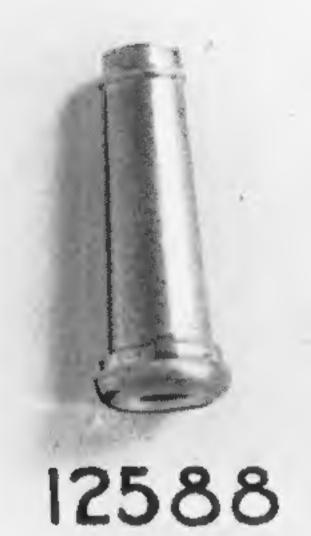

#### INDEX

| DESCRIPTION                                 | PART NUMBER PAGE                       | DESCRIPTION PART NUMBER                                       | PAGE |
|---------------------------------------------|----------------------------------------|---------------------------------------------------------------|------|
| Belt Buckles                                | 1963 6                                 | Strut Ends                                                    | . 12 |
| 66 66                                       | 13587 6                                | " " 12630                                                     | . 12 |
| Canadian Belt Buckle                        | 1268-1275 6                            | " " 10028                                                     | . 12 |
| Eyebolt                                     | 4178-1 to 45 5                         | " "                                                           | . 12 |
|                                             | 10473-1 to 45 5                        | Washer Plate 4590                                             | . 13 |
|                                             | 5054-1 to 45 5                         | " " 4591                                                      | . 13 |
| Note: When ordering, ment eyebolt required. | tion dash number to indicate length of | " " 5055                                                      | . 13 |
| Hinge                                       | 5598 8                                 | Wing Post 14555                                               | . 9  |
| "                                           | 5597 8                                 | " " 14554                                                     | . 9  |
| 44                                          | 10310 8                                |                                                               | . 15 |
| 66                                          | 10064 7                                | " "                                                           | . 10 |
|                                             | 10067                                  | " " 6713                                                      | . 10 |
| 66                                          |                                        | MISCELLANEOUS PARTS                                           |      |
| 44                                          | 6304 15                                | Magneto Switch                                                | . 15 |
| - 66 =                                      |                                        | Spider 42604                                                  |      |
| 66                                          |                                        | Starter Gear 41962                                            |      |
| Shackles                                    | 4378-1-2-3-4 4                         | " " 41963                                                     |      |
| 66                                          | 4379-1-2-3-4 4                         | Thimbles                                                      |      |
|                                             | ******                                 | Note: When ordering give dash number to indicate size of this |      |
| 46                                          | 12956-1-2-3-4 4                        | desired.                                                      | 1.4  |
| Note: When ordering, give                   | dash number to indicate size of drill  | Saddle                                                        |      |
| and space.                                  | 10047                                  | Tail Bearing 12588                                            |      |
|                                             | 12247                                  | " 14658                                                       |      |
|                                             | 7669                                   | Wrench                                                        |      |
|                                             | 12778                                  | Rear A Brace 14533                                            | . 9  |